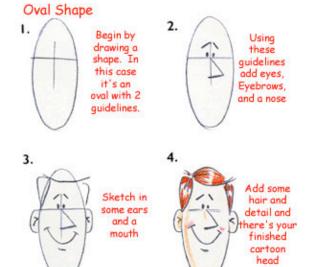

omework #7 What head is that?

#### Drawings can be made up of shapes

A **shape** is an element of art. Specifically, it is an *enclosed space*, the boundaries of which are defined by other elements of art (i.e.: lines, colors, values, textures, etc.).

Shapes are limited to two dimensions: length and width. **Geometric** shapes - circles, rectangles, squares, triangles and so on - have the clear edges one achieves when using tools to create such shapes. **Organic** shapes have natural, less well-defined edges (think: an amoeba or a cloud).

#### Homework:

- Draw these three heads.
- I need to see you draw the steps as well, so you will end up with 12 drawings.
- Make them large.

## sics Cartoon Head - 09-Mar-00

### Heads from Triangle & Diamond - 08-Apr

### Let's Draw Cartoon Heads