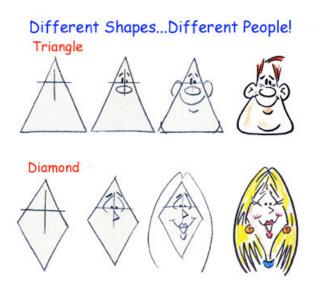

ework #7 What head is that?

#### Drawings can be made up of shapes

A **shape** is an element of art. Specifically, it is an *enclosed space*, the boundaries of which are defined by other elements of art (i.e.: lines, colors, values, textures, etc.).

Shapes are limited to two dimensions: length and width. **Geometric** shapes - circles, rectangles, squares, triangles and so on - have the clear edges one achieves when using tools to create such shapes. **Organic** shapes have natural, less well-defined edges (think: an amoeba or a cloud).

#### Homework:

- Draw these three heads.
- I need to see you draw the steps as well, so you will end up with 12 drawings.
- Make them large.

## sics Cartoon Head - 09-Mar-00

### Heads from Triangle & Diamond - 08-Apr

### Let's Draw Cartoon Heads